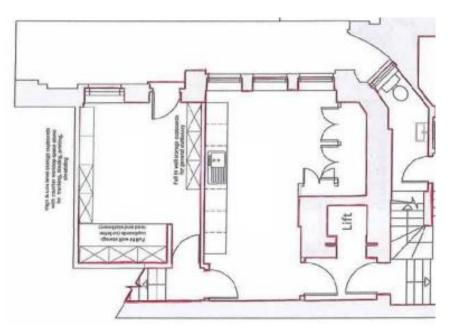

#### Lower Ground floor

Entrance foyer

10.24

| LOCATION      | The property is prominently located on the corner of Wigmore Street and<br>Wimpole Street in the heart of Marylebone being a short walk from both Bond<br>Street and Oxford Circus underground stations. There are a wide variety of<br>shops and restaurants in the immediate vicinity, in Marylebone High Street<br>and Oxford Street.                                                                                                                                                                                                                                                                                                                              |                    |   |                           |                    |                               |
|---------------|-----------------------------------------------------------------------------------------------------------------------------------------------------------------------------------------------------------------------------------------------------------------------------------------------------------------------------------------------------------------------------------------------------------------------------------------------------------------------------------------------------------------------------------------------------------------------------------------------------------------------------------------------------------------------|--------------------|---|---------------------------|--------------------|-------------------------------|
| ACCOMMODATION | The ground floor accommodation comprises contemporary styled offices with window frontage approached via an attractive entrance lobby or via its own street door on Wimpole Street.<br>There are also additional lower ground offices which can be taken with or without the ground floor, which could have its own internal staircase thus creating a self-contained ground & lower ground floor with its own entrance.<br>The second-floor accommodation comprises contemporary styled offices with wood floors and plaster ceilings, uniquely all front facing overlooking Wigmore Street and Wimpole Street, being fully fitted and furnished to a high standard. |                    |   |                           |                    |                               |
|               |                                                                                                                                                                                                                                                                                                                                                                                                                                                                                                                                                                                                                                                                       |                    |   |                           |                    |                               |
|               |                                                                                                                                                                                                                                                                                                                                                                                                                                                                                                                                                                                                                                                                       |                    |   |                           |                    |                               |
|               | Ground floor430 sq ft40 sq mLower Ground floor355 sq ft33 sq mSecond floor1,060 sq ft98 sq m                                                                                                                                                                                                                                                                                                                                                                                                                                                                                                                                                                          |                    |   |                           |                    |                               |
| AMENITIES     | <ul> <li>* Attractive prominent period corner building</li> <li>* Exquisite offices – all front facing</li> <li>* Contemporary finishes with plaster ceilings</li> <li>* High ceilings – 3.13m on ground floor</li> <li>* Recessed lighting</li> <li>* High quality wood laminate floors</li> <li>* Passenger Lift</li> <li>* Comfort Cooling</li> <li>* Original leaded light windows</li> <li>* Underfloor trunking and network cabled</li> <li>* High quality male and female WC facilities</li> <li>* Rent not subject to VAT</li> </ul>                                                                                                                          |                    |   |                           |                    |                               |
|               | Floor                                                                                                                                                                                                                                                                                                                                                                                                                                                                                                                                                                                                                                                                 | floor are<br>sq ft | a | Net rent<br>per           | Rates<br>per sq ft | Service<br>charge*            |
|               | Lower                                                                                                                                                                                                                                                                                                                                                                                                                                                                                                                                                                                                                                                                 | 355                |   | <b>annum</b><br>£16,000.0 | 0 £14.00 est       | <b>per sq ft</b><br>£9.50 est |
|               | ground                                                                                                                                                                                                                                                                                                                                                                                                                                                                                                                                                                                                                                                                |                    |   |                           |                    | 29100 000                     |
|               | Ground                                                                                                                                                                                                                                                                                                                                                                                                                                                                                                                                                                                                                                                                | 430                |   | £50,000.0                 |                    | £9.50 est                     |
|               | Second                                                                                                                                                                                                                                                                                                                                                                                                                                                                                                                                                                                                                                                                | 1,060              |   | £82,150.0                 | 0 £29.00 est       | £9.50 est                     |
|               | * Service charge to include electricity, cleaning and building insurance                                                                                                                                                                                                                                                                                                                                                                                                                                                                                                                                                                                              |                    |   |                           |                    |                               |
| LEASE         | New lease(s) for a term by arrangement                                                                                                                                                                                                                                                                                                                                                                                                                                                                                                                                                                                                                                |                    |   |                           |                    |                               |