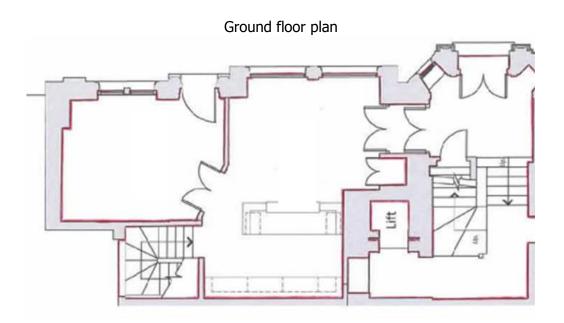

### Ground floor

Second floor

| LOCATION      | The property is prominently located on the corner of Wigmore Street and<br>Wimpole Street in the heart of Marylebone being a short walk from both Bond<br>Street and Oxford Circus underground stations. There are a wide variety of<br>shops and restaurants in the immediate vicinity, in Marylebone High Street<br>and Oxford Street.                                                                                                                                                                                                                                                                                                                              |                    |   |                           |                    |                               |
|---------------|-----------------------------------------------------------------------------------------------------------------------------------------------------------------------------------------------------------------------------------------------------------------------------------------------------------------------------------------------------------------------------------------------------------------------------------------------------------------------------------------------------------------------------------------------------------------------------------------------------------------------------------------------------------------------|--------------------|---|---------------------------|--------------------|-------------------------------|
| ACCOMMODATION | The ground floor accommodation comprises contemporary styled offices with window frontage approached via an attractive entrance lobby or via its own street door on Wimpole Street.<br>There are also additional lower ground offices which can be taken with or without the ground floor, which could have its own internal staircase thus creating a self-contained ground & lower ground floor with its own entrance.<br>The second-floor accommodation comprises contemporary styled offices with wood floors and plaster ceilings, uniquely all front facing overlooking Wigmore Street and Wimpole Street, being fully fitted and furnished to a high standard. |                    |   |                           |                    |                               |
|               |                                                                                                                                                                                                                                                                                                                                                                                                                                                                                                                                                                                                                                                                       |                    |   |                           |                    |                               |
|               |                                                                                                                                                                                                                                                                                                                                                                                                                                                                                                                                                                                                                                                                       |                    |   |                           |                    |                               |
|               | Ground floor430 sq ft40 sq mLower Ground floor355 sq ft33 sq mSecond floor1,060 sq ft98 sq m                                                                                                                                                                                                                                                                                                                                                                                                                                                                                                                                                                          |                    |   |                           |                    |                               |
| AMENITIES     | <ul> <li>* Attractive prominent period corner building</li> <li>* Exquisite offices – all front facing</li> <li>* Contemporary finishes with plaster ceilings</li> <li>* High ceilings – 3.13m on ground floor</li> <li>* Recessed lighting</li> <li>* High quality wood laminate floors</li> <li>* Passenger Lift</li> <li>* Comfort Cooling</li> <li>* Original leaded light windows</li> <li>* Underfloor trunking and network cabled</li> <li>* High quality male and female WC facilities</li> <li>* Rent not subject to VAT</li> </ul>                                                                                                                          |                    |   |                           |                    |                               |
|               | Floor                                                                                                                                                                                                                                                                                                                                                                                                                                                                                                                                                                                                                                                                 | floor are<br>sq ft | a | Net rent<br>per           | Rates<br>per sq ft | Service<br>charge*            |
|               | Lower                                                                                                                                                                                                                                                                                                                                                                                                                                                                                                                                                                                                                                                                 | 355                |   | <b>annum</b><br>£16,000.0 | 0 £14.00 est       | <b>per sq ft</b><br>£9.50 est |
|               | ground                                                                                                                                                                                                                                                                                                                                                                                                                                                                                                                                                                                                                                                                |                    |   |                           |                    | 29100 000                     |
|               | Ground                                                                                                                                                                                                                                                                                                                                                                                                                                                                                                                                                                                                                                                                | 430                |   | £50,000.0                 |                    | £9.50 est                     |
|               | Second                                                                                                                                                                                                                                                                                                                                                                                                                                                                                                                                                                                                                                                                | 1,060              |   | £82,150.0                 | 0 £29.00 est       | £9.50 est                     |
|               | * Service charge to include electricity, cleaning and building insurance                                                                                                                                                                                                                                                                                                                                                                                                                                                                                                                                                                                              |                    |   |                           |                    |                               |
| LEASE         | New lease(s) for a term by arrangement                                                                                                                                                                                                                                                                                                                                                                                                                                                                                                                                                                                                                                |                    |   |                           |                    |                               |