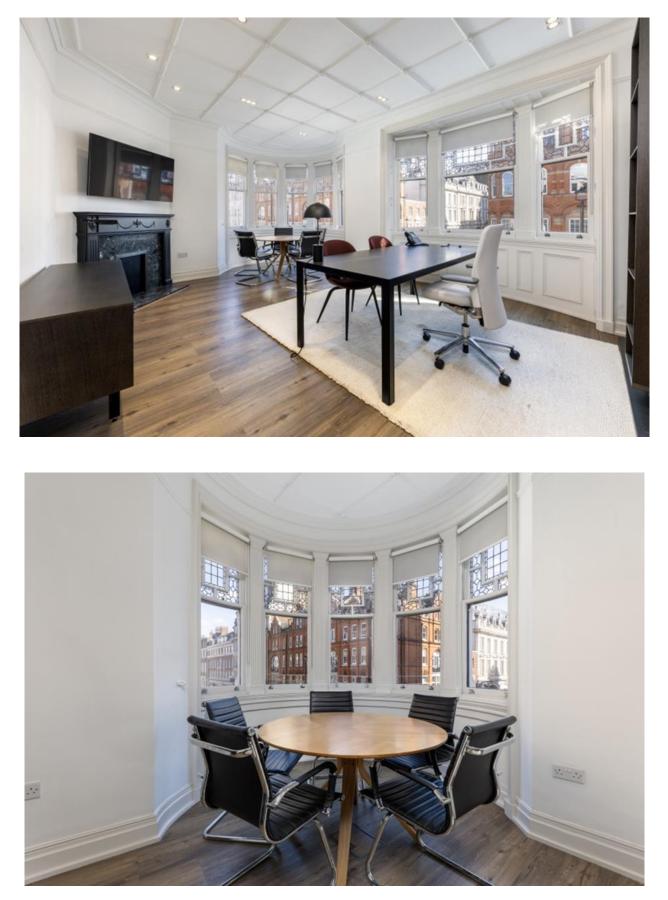

## Fabulous, fitted second floor office suite

| LOCATION      | The property is prominently located on the corner of Wigmore Street and<br>Wimpole Street in the heart of Marylebone being a short walk from both Bond<br>Street and Oxford Circus underground stations. There are a wide variety of<br>shops and restaurants in the immediate vicinity, in Marylebone High Street<br>and Oxford Street.                                                                                                                                                                                                                                                                                                                              |                    |   |                           |                    |                               |
|---------------|-----------------------------------------------------------------------------------------------------------------------------------------------------------------------------------------------------------------------------------------------------------------------------------------------------------------------------------------------------------------------------------------------------------------------------------------------------------------------------------------------------------------------------------------------------------------------------------------------------------------------------------------------------------------------|--------------------|---|---------------------------|--------------------|-------------------------------|
| ACCOMMODATION | The ground floor accommodation comprises contemporary styled offices with window frontage approached via an attractive entrance lobby or via its own street door on Wimpole Street.<br>There are also additional lower ground offices which can be taken with or without the ground floor, which could have its own internal staircase thus creating a self-contained ground & lower ground floor with its own entrance.<br>The second-floor accommodation comprises contemporary styled offices with wood floors and plaster ceilings, uniquely all front facing overlooking Wigmore Street and Wimpole Street, being fully fitted and furnished to a high standard. |                    |   |                           |                    |                               |
|               |                                                                                                                                                                                                                                                                                                                                                                                                                                                                                                                                                                                                                                                                       |                    |   |                           |                    |                               |
|               |                                                                                                                                                                                                                                                                                                                                                                                                                                                                                                                                                                                                                                                                       |                    |   |                           |                    |                               |
|               | Ground floor430 sq ft40 sq mLower Ground floor355 sq ft33 sq mSecond floor1,060 sq ft98 sq m                                                                                                                                                                                                                                                                                                                                                                                                                                                                                                                                                                          |                    |   |                           |                    |                               |
| AMENITIES     | <ul> <li>* Attractive prominent period corner building</li> <li>* Exquisite offices – all front facing</li> <li>* Contemporary finishes with plaster ceilings</li> <li>* High ceilings – 3.13m on ground floor</li> <li>* Recessed lighting</li> <li>* High quality wood laminate floors</li> <li>* Passenger Lift</li> <li>* Comfort Cooling</li> <li>* Original leaded light windows</li> <li>* Underfloor trunking and network cabled</li> <li>* High quality male and female WC facilities</li> <li>* Rent not subject to VAT</li> </ul>                                                                                                                          |                    |   |                           |                    |                               |
|               | Floor                                                                                                                                                                                                                                                                                                                                                                                                                                                                                                                                                                                                                                                                 | floor are<br>sq ft | a | Net rent<br>per           | Rates<br>per sq ft | Service<br>charge*            |
|               | Lower                                                                                                                                                                                                                                                                                                                                                                                                                                                                                                                                                                                                                                                                 | 355                |   | <b>annum</b><br>£16,000.0 | 0 £14.00 est       | <b>per sq ft</b><br>£9.50 est |
|               | ground                                                                                                                                                                                                                                                                                                                                                                                                                                                                                                                                                                                                                                                                |                    |   |                           |                    | 29100 000                     |
|               | Ground                                                                                                                                                                                                                                                                                                                                                                                                                                                                                                                                                                                                                                                                | 430                |   | £50,000.0                 |                    | £9.50 est                     |
|               | Second                                                                                                                                                                                                                                                                                                                                                                                                                                                                                                                                                                                                                                                                | 1,060              |   | £82,150.0                 | 0 £29.00 est       | £9.50 est                     |
|               | * Service charge to include electricity, cleaning and building insurance                                                                                                                                                                                                                                                                                                                                                                                                                                                                                                                                                                                              |                    |   |                           |                    |                               |
| LEASE         | New lease(s) for a term by arrangement                                                                                                                                                                                                                                                                                                                                                                                                                                                                                                                                                                                                                                |                    |   |                           |                    |                               |