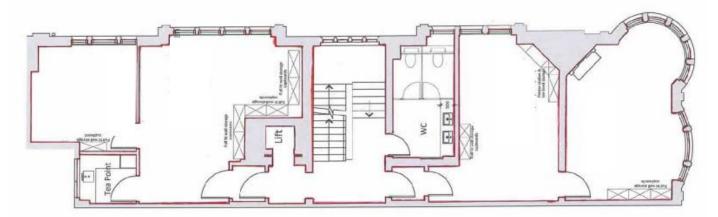

### Ground floor

Second floor

| LOCATION      | The property is prominently located on the corner of Wigmore Street and<br>Wimpole Street in the heart of Marylebone being a short walk from both Bond<br>Street and Oxford Circus underground stations. There are a wide variety of<br>shops and restaurants in the immediate vicinity, in Marylebone High Street<br>and Oxford Street.                                                                                                                                                                                                                                                                                                                              |                    |   |                           |                    |                               |
|---------------|-----------------------------------------------------------------------------------------------------------------------------------------------------------------------------------------------------------------------------------------------------------------------------------------------------------------------------------------------------------------------------------------------------------------------------------------------------------------------------------------------------------------------------------------------------------------------------------------------------------------------------------------------------------------------|--------------------|---|---------------------------|--------------------|-------------------------------|
| ACCOMMODATION | The ground floor accommodation comprises contemporary styled offices with window frontage approached via an attractive entrance lobby or via its own street door on Wimpole Street.<br>There are also additional lower ground offices which can be taken with or without the ground floor, which could have its own internal staircase thus creating a self-contained ground & lower ground floor with its own entrance.<br>The second-floor accommodation comprises contemporary styled offices with wood floors and plaster ceilings, uniquely all front facing overlooking Wigmore Street and Wimpole Street, being fully fitted and furnished to a high standard. |                    |   |                           |                    |                               |
|               |                                                                                                                                                                                                                                                                                                                                                                                                                                                                                                                                                                                                                                                                       |                    |   |                           |                    |                               |
|               |                                                                                                                                                                                                                                                                                                                                                                                                                                                                                                                                                                                                                                                                       |                    |   |                           |                    |                               |
|               | Ground floor430 sq ft40 sq mLower Ground floor355 sq ft33 sq mSecond floor1,060 sq ft98 sq m                                                                                                                                                                                                                                                                                                                                                                                                                                                                                                                                                                          |                    |   |                           |                    |                               |
| AMENITIES     | <ul> <li>* Attractive prominent period corner building</li> <li>* Exquisite offices – all front facing</li> <li>* Contemporary finishes with plaster ceilings</li> <li>* High ceilings – 3.13m on ground floor</li> <li>* Recessed lighting</li> <li>* High quality wood laminate floors</li> <li>* Passenger Lift</li> <li>* Comfort Cooling</li> <li>* Original leaded light windows</li> <li>* Underfloor trunking and network cabled</li> <li>* High quality male and female WC facilities</li> <li>* Rent not subject to VAT</li> </ul>                                                                                                                          |                    |   |                           |                    |                               |
|               | Floor                                                                                                                                                                                                                                                                                                                                                                                                                                                                                                                                                                                                                                                                 | floor are<br>sq ft | a | Net rent<br>per           | Rates<br>per sq ft | Service<br>charge*            |
|               | Lower                                                                                                                                                                                                                                                                                                                                                                                                                                                                                                                                                                                                                                                                 | 355                |   | <b>annum</b><br>£16,000.0 | 0 £14.00 est       | <b>per sq ft</b><br>£9.50 est |
|               | ground                                                                                                                                                                                                                                                                                                                                                                                                                                                                                                                                                                                                                                                                |                    |   |                           |                    | 29100 000                     |
|               | Ground                                                                                                                                                                                                                                                                                                                                                                                                                                                                                                                                                                                                                                                                | 430                |   | £50,000.0                 |                    | £9.50 est                     |
|               | Second                                                                                                                                                                                                                                                                                                                                                                                                                                                                                                                                                                                                                                                                | 1,060              |   | £82,150.0                 | 0 £29.00 est       | £9.50 est                     |
|               | * Service charge to include electricity, cleaning and building insurance                                                                                                                                                                                                                                                                                                                                                                                                                                                                                                                                                                                              |                    |   |                           |                    |                               |
| LEASE         | New lease(s) for a term by arrangement                                                                                                                                                                                                                                                                                                                                                                                                                                                                                                                                                                                                                                |                    |   |                           |                    |                               |